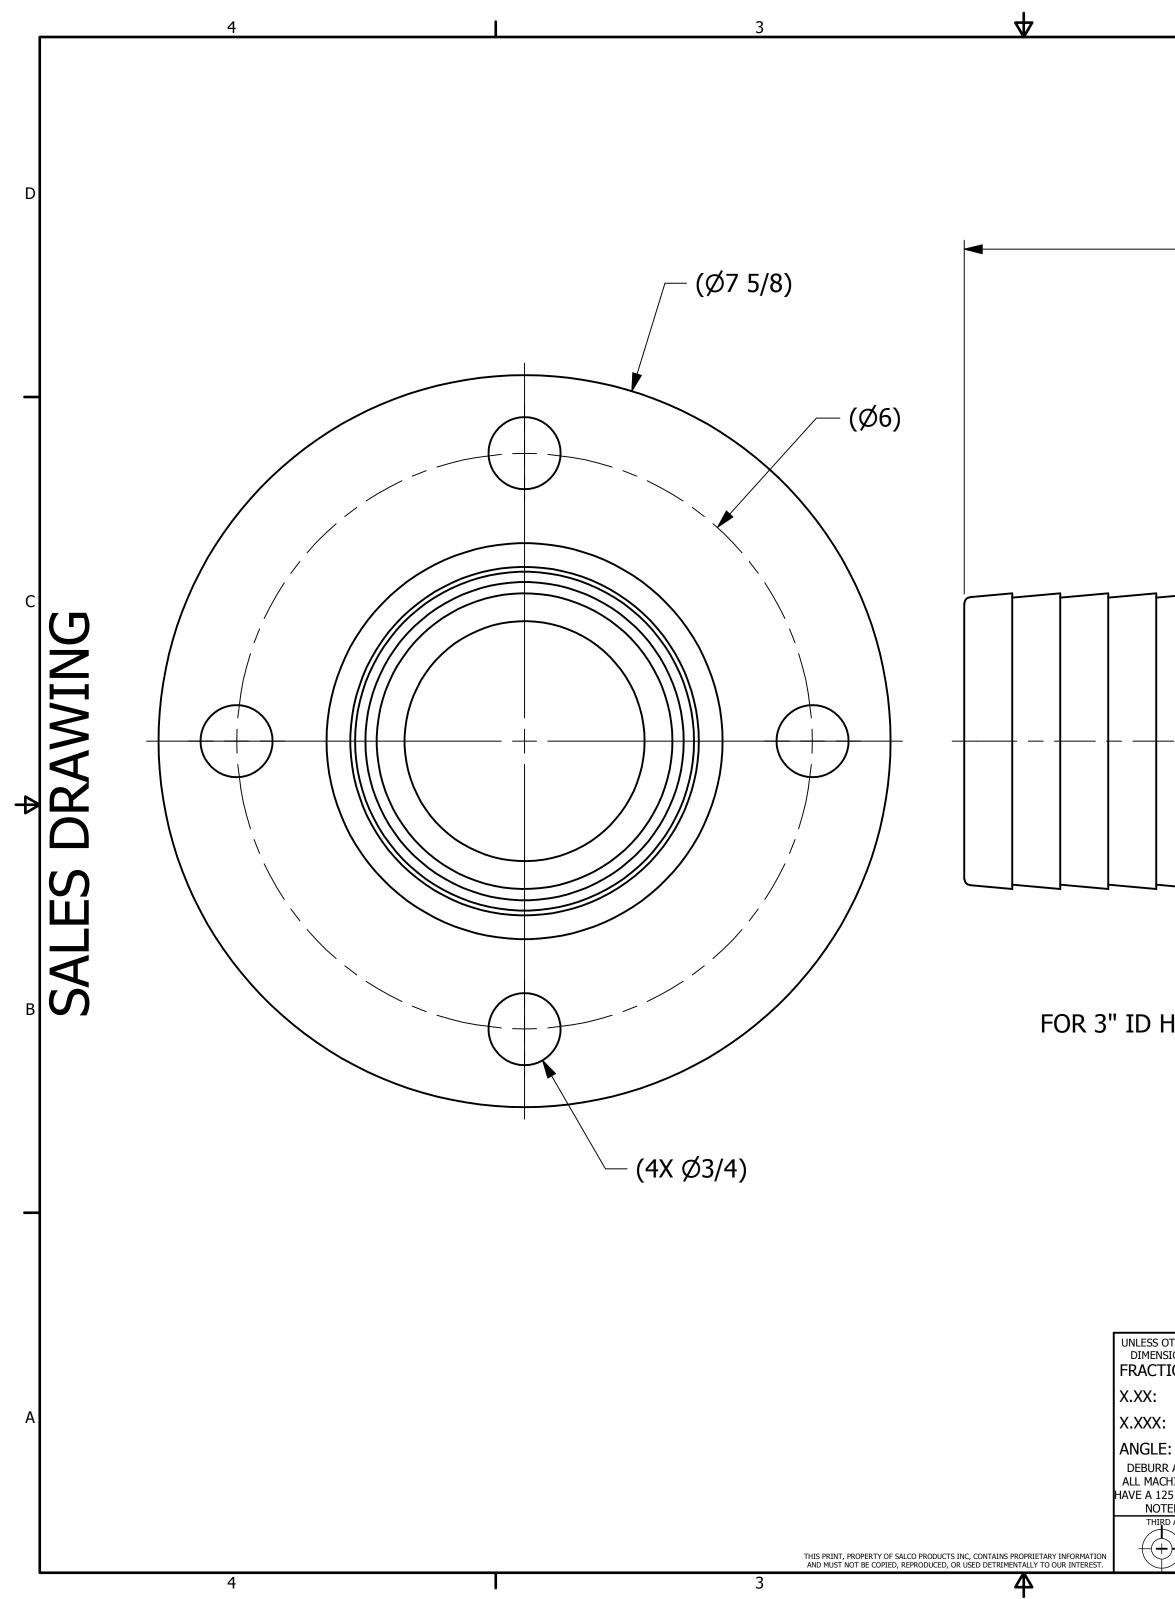

| (8 13/16)                                                                                     |                                                                                                                                                                                                                                                                                                                                                                                                                                                                                                                                                                                                                                                                                                                                                                                                                                                                                                                                                                                                        | D |
|-----------------------------------------------------------------------------------------------|--------------------------------------------------------------------------------------------------------------------------------------------------------------------------------------------------------------------------------------------------------------------------------------------------------------------------------------------------------------------------------------------------------------------------------------------------------------------------------------------------------------------------------------------------------------------------------------------------------------------------------------------------------------------------------------------------------------------------------------------------------------------------------------------------------------------------------------------------------------------------------------------------------------------------------------------------------------------------------------------------------|---|
| HOSE                                                                                          |                                                                                                                                                                                                                                                                                                                                                                                                                                                                                                                                                                                                                                                                                                                                                                                                                                                                                                                                                                                                        | в |
|                                                                                               | BRJP3-20-14UPDATED TO CURRENT STANDARDSAACC1-22-04ADDED PART INTO THE SYSTEM                                                                                                                                                                                                                                                                                                                                                                                                                                                                                                                                                                                                                                                                                                                                                                                                                                                                                                                           |   |
| S OTHERWISE SPECIFIED                                                                         | REV BY DATE DESCRIPTION                                                                                                                                                                                                                                                                                                                                                                                                                                                                                                                                                                                                                                                                                                                                                                                                                                                                                                                                                                                |   |
| ENSIONAL TOLERANCES DRAWN BY: ACC<br>CTIONAL: ±1/16                                           | SALCO PRODUCTS, INC.                                                                                                                                                                                                                                                                                                                                                                                                                                                                                                                                                                                                                                                                                                                                                                                                                                                                                                                                                                                   |   |
| : ±.03 CHECKED BY: CHL                                                                        | PART NAME:<br>FLANGED HOSE BARB 3"                                                                                                                                                                                                                                                                                                                                                                                                                                                                                                                                                                                                                                                                                                                                                                                                                                                                                                                                                                     | A |
| X: ±.015 PROTOTYPE BY: ACC<br>_E: ±1°                                                         |                                                                                                                                                                                                                                                                                                                                                                                                                                                                                                                                                                                                                                                                                                                                                                                                                                                                                                                                                                                                        |   |
| IRR ALL SHARP EDGES. PROTOTYPE 3/20/2014   ACHINED SURFACES TO DATE: 3/20/2014                | MATERIAL: SALCO PE                                                                                                                                                                                                                                                                                                                                                                                                                                                                                                                                                                                                                                                                                                                                                                                                                                                                                                                                                                                     |   |
| 125 RMS FINISH UNLESS<br>OTED OTHERWISE. APPROVED FOR<br>HIRD ANGLE PROJECTION PRODUCTION BY: | PROJECT #:     030708     SHEET #:     1 OF 1     SCALE:     1:1       DRAWING #:     PART |   |
| PRODUCTION 1/22/2004                                                                          | C18682 HS3FTBPY                                                                                                                                                                                                                                                                                                                                                                                                                                                                                                                                                                                                                                                                                                                                                                                                                                                                                                                                                                                        |   |
| 2                                                                                             |                                                                                                                                                                                                                                                                                                                                                                                                                                                                                                                                                                                                                                                                                                                                                                                                                                                                                                                                                                                                        |   |